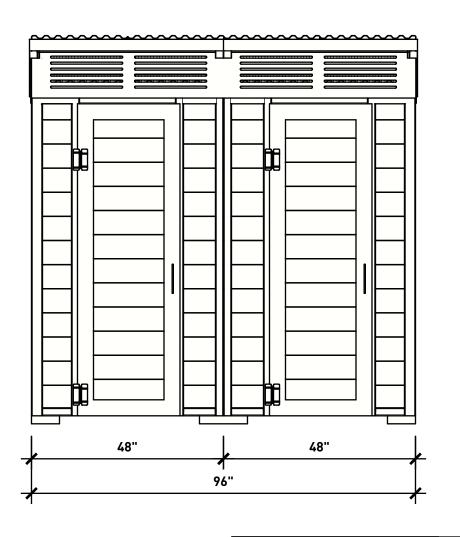

## WISHBONE SITE FURNISHINGS LTD

210-27090 GLOUCHESTER WAY LANGLEY, BC

**DWG. TITLE:** FOREST SERIES DOUBLE OUTHOUSE BUILDING

1:24

**REVISION:** 04/01/2019 R:04

MATERIAL: | ALUMINUM | PATTERN NO. |

**DWG. NO.** DWSBBN04011900 DRAWN BY:

BRAD SULLIVAN
|SCALE: |SHEET:

PATTERN NO. N/A MODEL NO. FSTB-2 **SHEET:** 1 OF 2

**DATE:** 04 JAN 19

| Wis  | shb  |       | 10  |
|------|------|-------|-----|
| site | furn | ishir | ngs |