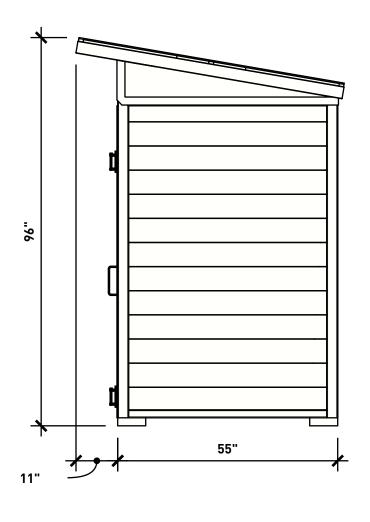

## **WISHBONE SITE FURNISHINGS LTD**

210-27090 GLOUCHESTER WAY LANGLEY, BC

**DWG. TITLE:** FOREST SERIES DOUBLE OUTHOUSE BUILDING

**REVISION:** 04/01/2019 R:04

MATERIAL:
ALUMINUM
PATTERN NO.

N/A

DWSBBN04011900

DWG. NO.

DRAWN BY: BRAD SULLIVAN

MODEL NO.

FSTB-2

SCALE:

SHEET:

AS SHOWN 2 OF 2

DATE: 04 JAN 19