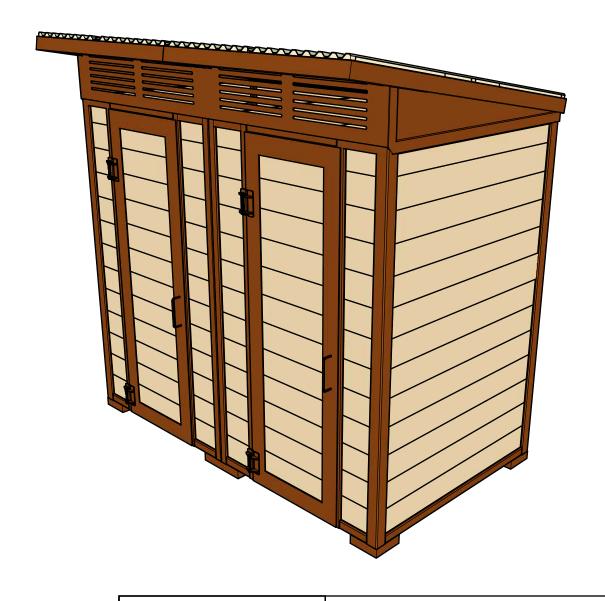

## WISHBONE SITE FURNISHINGS LTD

210-27090 GLOUCHESTER WAY LANGLEY, BC

**DWG. TITLE:** FOREST SERIES DOUBLE OUTHOUSE BUILDING

1:24

**REVISION:** 04/01/2019 R:04

MATERIAL: | ALUMINUM | PATTERN NO. |

**DWG. NO.** DWSBBN04011900 DRAWN BY:

BRAD SULLIVAN
|SCALE: |SHEET:

PATTERN NO. N/A MODEL NO. FSTB-2 **SHEET:** 1 OF 2

**DATE:** 04 JAN 19

| Wis  | shb  |       | 10  |
|------|------|-------|-----|
| site | furn | ishir | ngs |